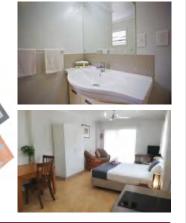

The Studio Beachfront Apartments are located on the ground floor. These rooms are set next door to each other and have easy access to the beach from their private patios. The apartments feature an open plan kitchenette and lounge facility complete with a separate bathroom. They can take up to two adults only.

#### Well appointed rooms

All rooms are self contained and fitted with the modern conveniences including air conditioning, Wi-Fi (charges apply) and both local and international TV. Each of the rooms are well presented with Polynesian and contemporary design and décor.