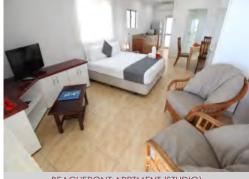

The Studio Beachfront Apartments are located on the ground floor. These rooms are set next door to each other and have easy access to the beach from their private patios. The apartments feature an open plan kitchenette and lounge facility complete with a separate bathroom. They can take up to two adults only.

BEACHFRONT APRTMENT (STUDIO)

OUTDOOR BEACH DECK

EXPLORE THE LAGOON ON A KAYAK

ENJOY A DAY OUT IN THE POOL

DMCK

#### **ROOM CONFIGURATION & LAYOUT**

| ROOM CATEGORIES               | total<br>Rooms            | BEDDING CONFIGURATION                  | MAX<br>PAX | room<br>Size     |
|-------------------------------|---------------------------|----------------------------------------|------------|------------------|
| BEACHFRONT APARTMENT (STUDIO) | RONT APARTMENT (STUDIO) 2 | 1X SPLIT KING BED OR 2X SINGLE<br>BEDS | 2          | 55m <sup>2</sup> |

#### **ROOM FACILITIES**

|                       | IN ROOM                              |
|-----------------------|--------------------------------------|
| AIR CONDITIONING      | √                                    |
| BATH IN ROOM          | х                                    |
| CEILING FAN           | $\checkmark$                         |
| DVD PLAYER            | х                                    |
| FIRE EXTINGUISHERS    | $\checkmark$                         |
| FULL OCEAN VIEW       | $\checkmark$                         |
| HAIRDRYER             | $\checkmark$                         |
| INTERNET CONNECTION   | √ (\$) CHARGES APPLY<br>WIFI HOTSPOT |
| KITCHEN               | $\checkmark$                         |
| LUGGAGE STORAGE       | 1                                    |
| MICROWAVE             | 1                                    |
| RADIO/ALARM CLOCK     | 1                                    |
| REFRIGERATOR          | 1                                    |
| ROOM SERVICED         | 1                                    |
| SAFE IN ROOM          | 1                                    |
| SHOWER                | 1                                    |
| TOILET IN ROOM        | 1                                    |
| STOVE TOP             | 1                                    |
| SURROUND SOUND SYSTEM | х                                    |
| TEA/COFFEE FACILITIES | 1                                    |
| TELEPHONE IN ROOM     | 1                                    |
| TV IN ROOM            | 1                                    |