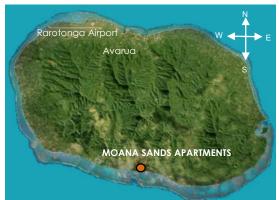

# MOANA SANDS APARTMENTS

Located on the main road, just 25 minutes from Avarua town center, and a little under 20 minutes from the Airport sits the beautiful unpretentious property, Moana Sands Apartments.

## **PROPERTY LOCATION**

DRIVE / WALK TIME AIRPORT 20 MINS DRIVE AVARUA TOWNSHIP 25 MINS DRIVE RESTAURANTS COCO LATTE ONSITE VAIMA RESTAURANT 10 MINS WALK MOANA RESTAURANT 10 MINS DRIVE & BAR GROCERY STORES ACROSS THE ROAD