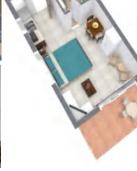

#### **ROOM CONFIGURATION & LAYOUT**

| ROOM CATEGORIES               | total<br>Rooms            | BEDDING CONFIGURATION                  | MAX<br>PAX | room<br>Size     |
|-------------------------------|---------------------------|----------------------------------------|------------|------------------|
| BEACHFRONT APARTMENT (STUDIO) | RONT APARTMENT (STUDIO) 2 | 1X SPLIT KING BED OR 2X SINGLE<br>BEDS | 2          | 55m <sup>2</sup> |