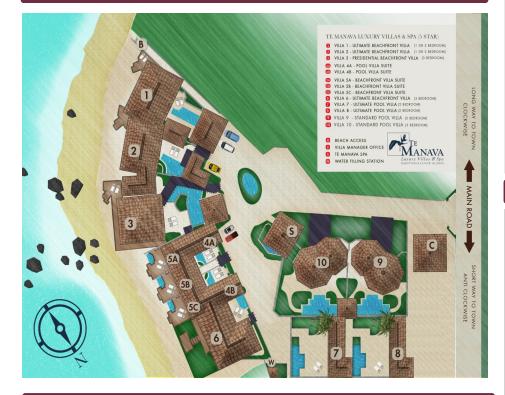

r>(2 BEDROOM)     | 2               | 2 X SUPER KING BED OR 1 X SUPER<br>KING + 2 SINGLES                                                 | 4          | 272m <sup>2</sup> |
| ULTIMATE BEACHFRONT VILLA<br>(3 BEDROOM)     | 1               | 3 X SUPER KING BED OR 2 X SUPER<br>KING + 2 SINGLES OR 1 X SUPER KING +<br>4 SINGLES OR 6 X SINGLES | 6          | 372m <sup>2</sup> |
| PRESIDENTIAL BEACHFRONT<br>VILLA (3 BEDROOM) | 1               | 2 X SUPER KING BED + 2 SINGLES OR 1<br>X SUPER KING + 4 SINGLES                                     | 6          | 560m <sup>2</sup> |
| STANDARD POOL VILLA<br>(3 BEDROOM)           | 2               | 2 X SUPER KING BED OR 2 X SUPER<br>KING + 2 SINGLES OR 1 X SUPER KING +<br>4 SINGLES                | 6          | 475m²             |

## PROPERTY LAYOUT



### PROPERTY LOCATION



| PROXIMITY TO              | DRIVE / WALK<br>TIME |
|---------------------------|----------------------|
| AIRPORT                   | 25 MINS DRIVE        |
| AVARUA TOWNSHIP           | 20 MINS DRIVE        |
| RESTAURANTS & CAFES       |                      |
| MAI'I RESTAURANT<br>& BAR | ACROSS THE<br>ROAD   |
| laguna<br>Restaurant      | 2 MINS WALK          |
| CHARLIES CAFE             | 2 MINS DRIVE         |
| GROCERY STORES            | ACROSS THE<br>ROAD   |

#### **ROOM FACILITIES**

| BATH IN ROOM   PRESIDENTIAL VILLA     CEILING FAN   √     BBQ FACILITIES   √     DVD PLAYER   X     FIRE EXTINGUISHERS   √     FULL OCEAN VIEW   BEACHFRONT VILLAS &<br>SUITES     HAIRDRYER   √     KITCHEN   √     INTERNET CONNECTION   √ (\$) CHARGES APPLY<br>WIFI HOT