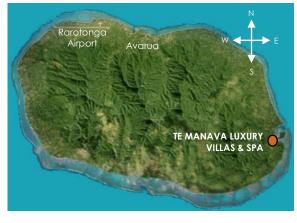

# Rarotonga

TE MANAVA LUXURY VILLAS & SPA

### PROPERTY LOCATION

| PROXIMITY TO              | DRIVE / WALK<br>TIME |
|---------------------------|----------------------|
| AIRPORT                   | 25 MINS DRIVE        |
| AVARUA TOWNSHIP           | 20 MINS DRIVE        |
| RESTAURANTS & CAFES       |                      |
| MAI'I RESTAURANT<br>& BAR | ACROSS THE<br>ROAD   |
| laguna<br>Restaurant      | 2 MINS WALK          |
| CHARLIES CAFE             | 2 MINS DRIVE         |
| GROCERY STORES            | ACROSS THE<br>ROAD   |