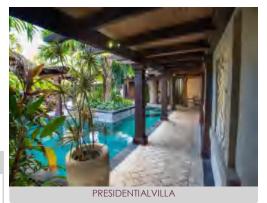

The Presidential Villa, Ultimate or Standard Pool Villa and Ultimate Beachfront Villas (2 or 3 Bedroom) are perfect for families with little ones as they offer more space and individual privacy for both the children/teenagers and adults. They each have a private courtyard area complete with sun loungers for enjoying the sun by day and the stars by night.

# **ROOM IMAGES**

ULTIMATE BEACHFRONT VILLA

BEACHFRONT VILLA SUITE

STANDARD POOL VILLA (3 BEDROOM)

STANDARD POOL VILLA (3 BEDROOM)