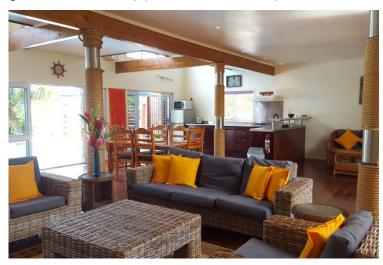

The wide area on the ground floor combines living room, dining area and kitchen. Open up the big windows, let the room float with fresh air and step outside to the idyllic pool area directly next to the beach.

The Villa and Studio offers modern interior and facilities. Discover the clear waters of the lagoon with the snorkel equipment or take out the kayak to the little island. In