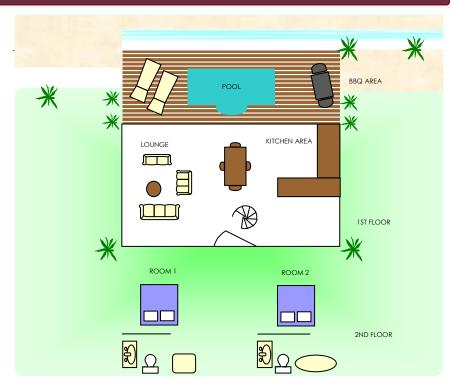

## **ROOM CONFIGURATION & LAYOUT**

| ROOM CATEGORIES                             | TOTAL<br>ROOMS | BEDDING CONFIGURATION                                 | MAX<br>PAX |
|---------------------------------------------|----------------|-------------------------------------------------------|------------|
| 2 BEDROOM VILLA (WITH AIR-<br>CONDITIONING) | 2              | 2 X SUPER KING SIZE BED / 1X KING<br>SIZE & 2X SINGLE | 5          |
| 1 BEDROOM STUDIO                            | 1              | 1x QUEEN BED                                          | 2          |

## PROPERTY LAYOUT & IMAGES