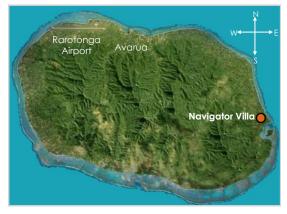

# NAVIGATOR BEACHFRONT VILLA AND STUDIO

Rarotonga

The Muri lagoon is one of the greatest places the island has to offer and that's where you will find yourself if you stay at the Navigator Villa. On the northern edge of the lagoon just in front of a tropic islet where a long time ago the 7 big canoes left the Cook Islands to heading for Aotearoa. This is the perfect place to spend your next holiday, with your family or friends.

### PROPERTY LOCATION

| PROXIMITY TO       | DRIVE / WALK TIME |
|--------------------|-------------------|
| AIRPORT            | 15 MINS DRIVE     |
| AVARUA<br>TOWNSHIP | 10 MINS DRIVE     |
| RESTAURANTS        |                   |
| SAILS              | 10 MINS WALK      |
| LE BON VIVANT      | 10 MINS WALK      |
| VILI'S BURGERS     | 8 MINS WALK       |
| BUS STOP           | 1 MINS WALK       |
| GROCERY STORES     | 2 MINS WALK       |