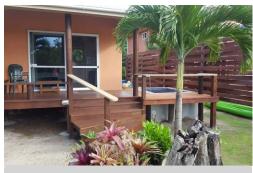

Located next to the Villa is the Navigator Studio, which is ideal for single person or couple only. It comes equipped with a kitchenette, decking, bathroom/toilet and a mini spa pool.

Close to the Navigator you will find several restaurants and grocery stores within walking distance to either cook at home or eating out.

#### **INCLUSIONS**

Bottle of water, milk, cereals & fruit juice on arrival, and free use of kayaks and snorkelling gear

Navigator Villa awaits...

View from 2nd floor of Navigator Villa

Navigator Studio

Navigator Studio mini spa pool