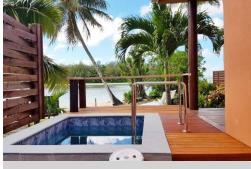

The wide area on the ground floor combines living room, dining area and kitchen. Open up the big windows, let the room float with fresh air and step outside to the idyllic pool area directly next to the beach.

#### **INCLUSIONS**

Bottle of water, milk, cereals & fruit juice on arrival, and free use of kayaks and snorkelling gear

Navigator Villa awaits...

View from 2nd floor of Navigator Villa

Navigator Studio

Navigator Studio mini spa pool