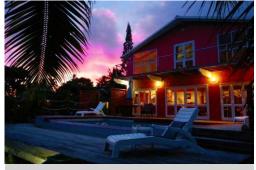

Located next to the Villa is the Navigator Studio, which is ideal for single person or couple only. It comes equipped with a kitchenette, decking, bathroom/toilet and a mini spa pool.

Close to the Navigator you will find several restaurants and grocery stores within walking distance to either cook at home or eating out.

#### **INCLUSIONS**

Bottle of water, milk, cereals & fruit juice on arrival, and free use of kayaks and snorkelling gear

Navigator Villa awaits...

View from 2nd floor of Navigator Villa

Navigator Studio

Navigator Studio mini spa pool